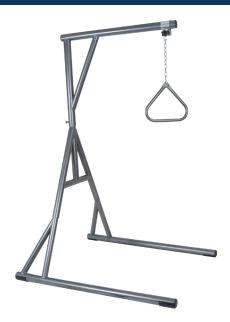

Free-Standing Trapeze with Base (Comparable to Invacare®'s Bariatric Trapeze, model #BARTRAP)

- Designed to assist larger individuals in changing positions while in bed and aid in transferring in and out of bed
- Easy-to-assemble tool-free design
- Lightweight design for easy delivery
- Chain is adjustable from edge of headboard to the end of boom by sliding to desired position

| PRODUCTS                   | Description                             |
|----------------------------|-----------------------------------------|
| 13049SV                    | For use by patients up to 650 lbs, 1/cs |
| CDECIFICATIONS             |                                         |
| SPECIFICATIONS             | Description                             |
| Total Dimensions           | 72" (H) x 31" (W) x 51" (D)             |
| Inside Width Between Legs  | 26"                                     |
| Outside Width Between Legs | 31"                                     |
| Boom Length                | 37"                                     |
| Weight                     | 74 lbs.                                 |
| Carton Shipping Weight     | 83 lbs.                                 |
| User Weight Limit          | 650 lbs.                                |
| Warranty                   | Limited Lifetime                        |